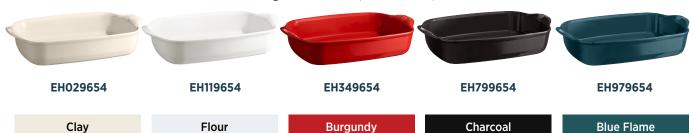

Rectangular Oven Dish | 36.5 x 23.5cm | 2.7L NEW Ocean Blue: EH739652

Ocean Blue

Individual Oven Dish | 22 x 14.5cm | 0.7L

EH029649

EH119649

EH349649

EH799649

EH979649

Small Rectangular Oven Dish | 30 x 19cm | 1.55L

EH029650

EH119650

EH349650

EH799650

EH979650

Rectangular Oven Dish | 36.5 x 23.5cm | 2.7L

EH029652

EH119652

EH349652

EH799652

EH979652

Rectangular Oven Dish | 42.5 x 28cm | 4.0L