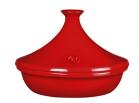

#### Bring on the flavours!

— On a direct heat source or in the oven, our Tagine allows you to make delicious exotic dishes, stews and many other recipes which require slow simmering to bring out the most delicate flavours while keeping the ingredients tender and moist.

made using Emile Henry's Flame Ceramic which enables the cookware to be used directly on cooktops.

Suitable for gas, electric and ceramic cooktops.

Suitable for use in traditional ovens (gas or electric) up to 270°C.

Microwave safe.

Dishwasher safe.

Freezer safe and can also go from freezer to oven.

**Tagine** 27cm | 1.8L

NEW Ocean Blue: EH735626

32cm | 3.0L

NEW Ocean Blue: EH735632

Ocean Blue

Tagine

27cm | 1.8L Charcoal: EH795626

Burgundy: EH345626

32cm | 3.0L

Charcoal: **EH795632** 

Burgundy: EH345632

**Tarte Tatin** 

33cm | 2.0L