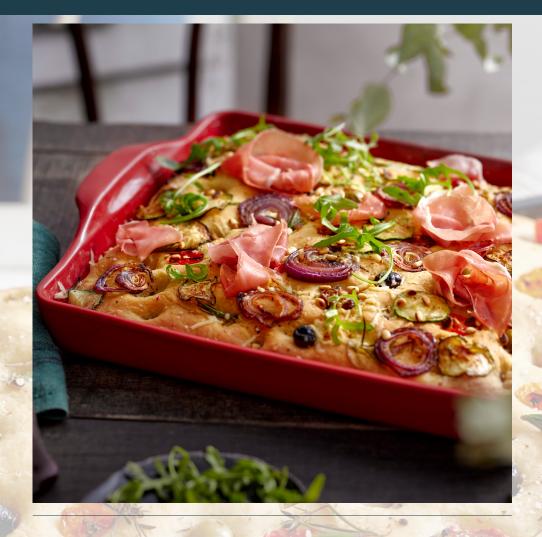

# Foccacia Bread Baker

— The Emile Henry Focaccia Baker allows you to make the flat Italian bread of the same name, praised for its delicate, crispy crust and its light texture. Simply seasoned with herbs or garnished, Focaccia can be enjoyed at any time of the day; plain as a snack, served as appetizer bites, as flat bread sandwiches or to make thick crust pizza.

Oven safe to 270°C

Suitable for use in traditional ovens or barbeques.

Dishwasher safe.