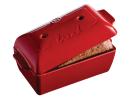

# Foccacia Bread Baker

— The Emile Henry Focaccia Baker allows you to make the flat Italian bread of the same name, praised for its delicate, crispy crust and its light texture. Simply seasoned with herbs or garnished, Focaccia can be enjoyed at any time of the day; plain as a snack, served as appetizer bites, as flat bread sandwiches or to make thick crust pizza.

Oven safe to 270°C

Suitable for use in traditional ovens or barbeques.

Dishwasher safe.