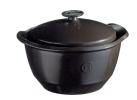

#### **COOKWARE**

A range made to master slow, gentle simmering on stove tops or in the oven.

The Emile Henry cookware range is made using their Flame Ceramic which
enables the cookware to be used directly on cooktops.

made using Emile Henry's Flame Ceramic which enables the cookware to be used directly on cooktops.

Suitable for gas, electric and ceramic cooktops.

Suitable for use in traditional ovens (gas or electric) up to 270°C.

Microwave safe.

Dishwasher safe.

Freezer safe and can also go from freezer to oven.

**Tagine** 27cm | 1.8L

NEW Ocean Blue: EH735626

32cm | 3.0L

NEW Ocean Blue: EH735632

Ocean Blue

Tagine

27cm | 1.8L Charcoal: EH795626

Burgundy: EH345626

32cm | 3.0L

Charcoal: **EH795632** 

Burgundy: EH345632

**Tarte Tatin** 

33cm | 2.0L