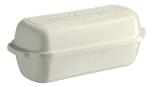

# Artisan bread

 From the pleasure of kneading to the joy of sharing, baking your own bread is extremely satisfying. With its domed lid to retain just the right level of humidity, the Emile Henry Artisan Bread Baker allows you to bake delicious loaves with a golden, crispy crust, just like the bread of yesteryear, authentic and generous!

Oven safe to 270°C

Suitable for use in traditional ovens (gas or electric).

Microwave safe.

Dishwasher safe.

Freezer safe and can also go from freezer to oven.

Throughout the world, the pleasure of kneading and baking rustic shaped bread at home has never been more popular. Emile Henry bread bakers, have been designed to help recreate at home the same conditions that are found in a traditional bread oven with the right humidity level during cooking.