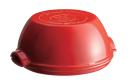

#### Cheese Baker

Emile Henry Cheese Baker is ideal for preparing

cheese to be served hot: melted brie-based appetizers, mini-fondue or French 'raclette' style dinner.

Whether it is brie, mozzarella or goat cheese; simply place the cheese in the baker, add sweet or savoury garnishes, close the lid and put in the oven. Once baked, serve directly in the baker.

A guaranteed 'Wow' effect: the cheese—warm throughout and decadently creamy—is ready to spread on toasts or crackers, or pour over steamed veggies and cured meat. Or simply serve as a dip with chunks of bread, pita chips...

#### **NEW**

Burgundy: EH348417

Charcoal: EH798417