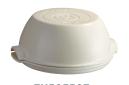

# Foccacia Bread Baker

— The Emile Henry Focaccia Baker allows you to make the flat Italian bread of the same name, praised for its delicate, crispy crust and its light texture. Simply seasoned with herbs or garnished, Focaccia can be enjoyed at any time of the day; plain as a snack, served as appetizer bites, as flat bread sandwiches or to make thick crust pizza.

Oven safe to 270°C

Suitable for use in traditional ovens or barbeques.

Dishwasher safe.