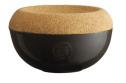

# IN THE KITCHEN

The Emile Henry storage bowls and pots rely on our grandmothers' tricks to help keep food fresher for longer, naturally.

More than just a handed-down trick, the clever design of the Large Storage Bowl offers an elegant presentation of beautiful fruit on the top, while onions and potatoes are safely kept out of sight, drafts and light.

EH718761

Salt Cellar 0.5L

EH108763

EH718763

**Garlic Pot** 1.0L

Storage Bowl

6.5L

Burgundy

**Chalk White** 

Charcoal

EH108765

Chalk White

Burgundy

| Range    | Image                                                                                                                                                                                                                                                                                                                                                                                                                                                                                                                                                                                                                                                                                                                                                                                                                                                                                                                                                                                                                                                                                                                                                                                                                                                                                                                                                                                                                                                                                                                                                                                                                                                                                                                                                                                                                                                                                                                                                                                                                                                                                                                          | Item Code | Product Description                                  | Order<br>Multiple | RRP      | Features                                                                                                                                                                                                                   |
|----------|--------------------------------------------------------------------------------------------------------------------------------------------------------------------------------------------------------------------------------------------------------------------------------------------------------------------------------------------------------------------------------------------------------------------------------------------------------------------------------------------------------------------------------------------------------------------------------------------------------------------------------------------------------------------------------------------------------------------------------------------------------------------------------------------------------------------------------------------------------------------------------------------------------------------------------------------------------------------------------------------------------------------------------------------------------------------------------------------------------------------------------------------------------------------------------------------------------------------------------------------------------------------------------------------------------------------------------------------------------------------------------------------------------------------------------------------------------------------------------------------------------------------------------------------------------------------------------------------------------------------------------------------------------------------------------------------------------------------------------------------------------------------------------------------------------------------------------------------------------------------------------------------------------------------------------------------------------------------------------------------------------------------------------------------------------------------------------------------------------------------------------|-----------|------------------------------------------------------|-------------------|----------|----------------------------------------------------------------------------------------------------------------------------------------------------------------------------------------------------------------------------|
| Bakeware | a de la companya del companya de la companya del companya de la co | EH026087  | RUFFLED TART DISH<br>33CM / 1.0L<br>CLAY             | 2                 | \$139.00 |                                                                                                                                                                                                                            |
| Bakeware |                                                                                                                                                                                                                                                                                                                                                                                                                                                                                                                                                                                                                                                                                                                                                                                                                                                                                                                                                                                                                                                                                                                                                                                                                                                                                                                                                                                                                                                                                                                                                                                                                                                                                                                                                                                                                                                                                                                                                                                                                                                                                                                                | EH346087  | RUFFLED TART DISH<br>33CM / 1.0L<br>BURGUNDY         | 2                 | \$139.00 | - High Resistance Ceramic®  - Bakes tarts evenly with a perfect crust                                                                                                                                                      |
| Bakeware |                                                                                                                                                                                                                                                                                                                                                                                                                                                                                                                                                                                                                                                                                                                                                                                                                                                                                                                                                                                                                                                                                                                                                                                                                                                                                                                                                                                                                                                                                                                                                                                                                                                                                                                                                                                                                                                                                                                                                                                                                                                                                                                                | EH026177  | RUFFLED HEART DISH<br>33CM X 29CM / 1.5L<br>CLAY     | 3                 | \$139.00 | - Dishwasher and microwave safe - From oven to table                                                                                                                                                                       |
| Bakeware |                                                                                                                                                                                                                                                                                                                                                                                                                                                                                                                                                                                                                                                                                                                                                                                                                                                                                                                                                                                                                                                                                                                                                                                                                                                                                                                                                                                                                                                                                                                                                                                                                                                                                                                                                                                                                                                                                                                                                                                                                                                                                                                                | ЕНЗ46177  | RUFFLED HEART DISH<br>33CM X 29CM / 1.5L<br>BURGUNDY | 3                 | \$139.00 | - Oven safe to 270°C  - Not to be used on cooktops                                                                                                                                                                         |
| Bakeware |                                                                                                                                                                                                                                                                                                                                                                                                                                                                                                                                                                                                                                                                                                                                                                                                                                                                                                                                                                                                                                                                                                                                                                                                                                                                                                                                                                                                                                                                                                                                                                                                                                                                                                                                                                                                                                                                                                                                                                                                                                                                                                                                | ЕН026187  | RUFFLED PIE DISH<br>27CM / 1.0L<br>CLAY              | 3                 | \$119.00 | - Made in France - 10 year guarantee                                                                                                                                                                                       |
| Bakeware |                                                                                                                                                                                                                                                                                                                                                                                                                                                                                                                                                                                                                                                                                                                                                                                                                                                                                                                                                                                                                                                                                                                                                                                                                                                                                                                                                                                                                                                                                                                                                                                                                                                                                                                                                                                                                                                                                                                                                                                                                                                                                                                                | ЕН346187  | RUFFLED PIE DISH<br>27CM / 1.0L<br>BURGUNDY          | 3                 | \$119.00 |                                                                                                                                                                                                                            |
| Bakeware |                                                                                                                                                                                                                                                                                                                                                                                                                                                                                                                                                                                                                                                                                                                                                                                                                                                                                                                                                                                                                                                                                                                                                                                                                                                                                                                                                                                                                                                                                                                                                                                                                                                                                                                                                                                                                                                                                                                                                                                                                                                                                                                                | EH026120  | LOAF DISH<br>23.5CM X 10.5CM / 1.1L<br>CLAY          | 4                 | \$119.00 | - High Resistance Ceramic®                                                                                                                                                                                                 |
| Bakeware | (6)                                                                                                                                                                                                                                                                                                                                                                                                                                                                                                                                                                                                                                                                                                                                                                                                                                                                                                                                                                                                                                                                                                                                                                                                                                                                                                                                                                                                                                                                                                                                                                                                                                                                                                                                                                                                                                                                                                                                                                                                                                                                                                                            | EH346120  | LOAF DISH<br>23.5CM X 10.5CM / 1.1L<br>BURGUNDY      | 4                 | \$119.00 | - Ideal for homemade desserts  - Oven safe to 270°C  - Can be taken directly from the freezer                                                                                                                              |
| Bakeware |                                                                                                                                                                                                                                                                                                                                                                                                                                                                                                                                                                                                                                                                                                                                                                                                                                                                                                                                                                                                                                                                                                                                                                                                                                                                                                                                                                                                                                                                                                                                                                                                                                                                                                                                                                                                                                                                                                                                                                                                                                                                                                                                | EH026180  | LOAF DISH<br>31 CM X 13 CM / 1.8L<br>CLAY            | 2                 | \$139.00 | to a heated oven  - Not to be used on cooktops  - Made in France                                                                                                                                                           |
| Bakeware |                                                                                                                                                                                                                                                                                                                                                                                                                                                                                                                                                                                                                                                                                                                                                                                                                                                                                                                                                                                                                                                                                                                                                                                                                                                                                                                                                                                                                                                                                                                                                                                                                                                                                                                                                                                                                                                                                                                                                                                                                                                                                                                                | EH346180  | LOAF DISH<br>31 CM X 13 CM / 1.8L<br>BURGUNDY        | 2                 | \$139.00 | - 10 year guarantee                                                                                                                                                                                                        |
| Cookware |                                                                                                                                                                                                                                                                                                                                                                                                                                                                                                                                                                                                                                                                                                                                                                                                                                                                                                                                                                                                                                                                                                                                                                                                                                                                                                                                                                                                                                                                                                                                                                                                                                                                                                                                                                                                                                                                                                                                                                                                                                                                                                                                | EH343699  | TARTE TATIN SET<br>33CM / 2.0L<br>BURGUNDY           | 1                 | \$289.00 | - Compatible for direct use on cooktops - From oven to table - Dishwasher and microwave safe - Can go directly from the freezer to a hot oven - Maximum temperature 270°C - Not suitable for induction - 10 year guarantee |