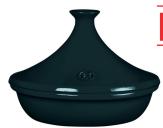

#### Bring on the flavours!

— On a direct heat source or in the oven, our Tagine allows you to make delicious exotic dishes, stews and many other recipes which require slow simmering to bring out the most delicate flavours while keeping the ingredients tender and moist.

made using Emile Henry's Flame Ceramic which enables the cookware to be used directly on cooktops.

Suitable for gas, electric and ceramic cooktops.

Suitable for use in traditional ovens (gas or electric) up to 270°C.

Microwave safe.

Dishwasher safe.

Freezer safe and can also go from freezer to oven.

**Tagine** 27cm | 1.8L

NEW Ocean Blue: EH735626

32cm | 3.0L

NEW Ocean Blue: EH735632

Ocean Blue

Tagine

27cm | 1.8L Charcoal: EH795626

Burgundy: EH345626

32cm | 3.0L

Charcoal: **EH795632** 

Burgundy: EH345632

**Tarte Tatin** 

33cm | 2.0L