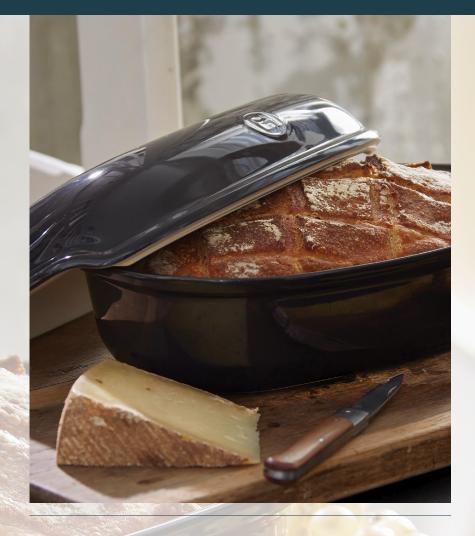

# Artisan bread

 From the pleasure of kneading to the joy of sharing, baking your own bread is extremely satisfying. With its domed lid to retain just the right level of humidity, the Emile Henry Artisan Bread Baker allows you to bake delicious loaves with a golden, crispy crust, just like the bread of yesteryear, authentic and generous!

Oven safe to 270°C

Suitable for use in traditional ovens (gas or electric).

Microwave safe.

Dishwasher safe.

Freezer safe and can also go from freezer to oven.

Throughout the world, the pleasure of kneading and baking rustic shaped bread at home has never been more popular. Emile Henry bread bakers, have been designed to help recreate at home the same conditions that are found in a traditional bread oven with the right humidity level during cooking.