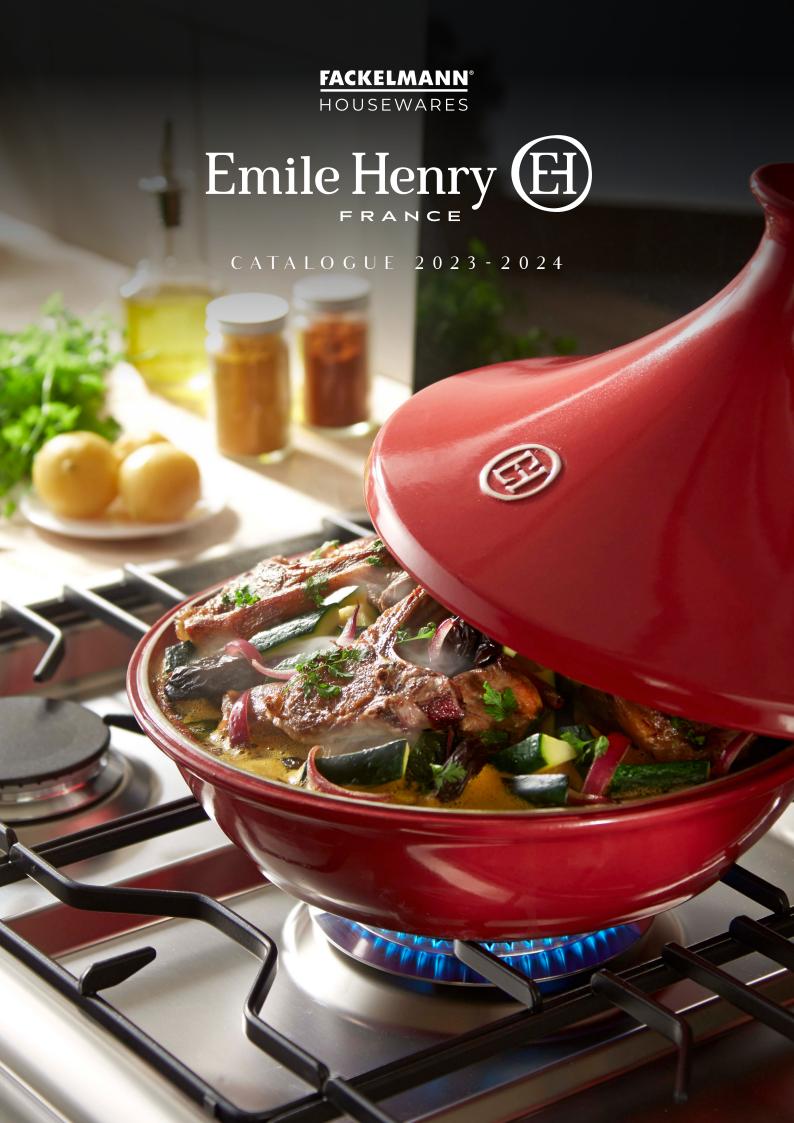

#### Bring on the flavours!

— On a direct heat source or in the oven, our Tagine allows you to make delicious exotic dishes, stews and many other recipes which require slow simmering to bring out the most delicate flavours while keeping the ingredients tender and moist.

Microwave safe.

Dishwasher safe.

Freezer safe and can also go from freezer to oven.

**Tagine** 27cm | 1.8L

NEW Ocean Blue: EH735626

32cm | 3.0L

NEW Ocean Blue: EH735632

Ocean Blue

Tagine

27cm | 1.8L Charcoal: EH795626

Burgundy: EH345626

32cm | 3.0L

Charcoal: **EH795632** 

Burgundy: EH345632

**Tarte Tatin** 

33cm | 2.0L