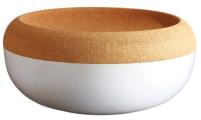

EH718761

Salt Cellar 0.5L

EH108763

EH718763

**Garlic Pot** 1.0L

Storage Bowl

6.5L

Burgundy

**Chalk White** 

Charcoal

EH108765

Chalk White

Burgundy

| Range    | Image                                                                                                                                                                                                                                                                                                                                                                                                                                                                                                                                                                                                                                                                                                                                                                                                                                                                                                                                                                                                                                                                                                                                                                                                                                                                                                                                                                                                                                                                                                                                                                                                                                                                                                                                                                                                                                                                                                                                                                                                                                                                                                                          | Item Code | Product Description                                  | Order<br>Multiple | RRP      | Features                                                                                                                                                                                                                   |
|----------|--------------------------------------------------------------------------------------------------------------------------------------------------------------------------------------------------------------------------------------------------------------------------------------------------------------------------------------------------------------------------------------------------------------------------------------------------------------------------------------------------------------------------------------------------------------------------------------------------------------------------------------------------------------------------------------------------------------------------------------------------------------------------------------------------------------------------------------------------------------------------------------------------------------------------------------------------------------------------------------------------------------------------------------------------------------------------------------------------------------------------------------------------------------------------------------------------------------------------------------------------------------------------------------------------------------------------------------------------------------------------------------------------------------------------------------------------------------------------------------------------------------------------------------------------------------------------------------------------------------------------------------------------------------------------------------------------------------------------------------------------------------------------------------------------------------------------------------------------------------------------------------------------------------------------------------------------------------------------------------------------------------------------------------------------------------------------------------------------------------------------------|-----------|------------------------------------------------------|-------------------|----------|----------------------------------------------------------------------------------------------------------------------------------------------------------------------------------------------------------------------------|
| Bakeware | a de la companya del companya de la companya del companya de la co | EH026087  | RUFFLED TART DISH<br>33CM / 1.0L<br>CLAY             | 2                 | \$139.00 |                                                                                                                                                                                                                            |
| Bakeware |                                                                                                                                                                                                                                                                                                                                                                                                                                                                                                                                                                                                                                                                                                                                                                                                                                                                                                                                                                                                                                                                                                                                                                                                                                                                                                                                                                                                                                                                                                                                                                                                                                                                                                                                                                                                                                                                                                                                                                                                                                                                                                                                | EH346087  | RUFFLED TART DISH<br>33CM / 1.0L<br>BURGUNDY         | 2                 | \$139.00 | - High Resistance Ceramic®  - Bakes tarts evenly with a perfect crust                                                                                                                                                      |
| Bakeware |                                                                                                                                                                                                                                                                                                                                                                                                                                                                                                                                                                                                                                                                                                                                                                                                                                                                                                                                                                                                                                                                                                                                                                                                                                                                                                                                                                                                                                                                                                                                                                                                                                                                                                                                                                                                                                                                                                                                                                                                                                                                                                                                | EH026177  | RUFFLED HEART DISH<br>33CM X 29CM / 1.5L<br>CLAY     | 3                 | \$139.00 | - Dishwasher and microwave safe - From oven to table                                                                                                                                                                       |
| Bakeware |                                                                                                                                                                                                                                                                                                                                                                                                                                                                                                                                                                                                                                                                                                                                                                                                                                                                                                                                                                                                                                                                                                                                                                                                                                                                                                                                                                                                                                                                                                                                                                                                                                                                                                                                                                                                                                                                                                                                                                                                                                                                                                                                | ЕНЗ46177  | RUFFLED HEART DISH<br>33CM X 29CM / 1.5L<br>BURGUNDY | 3                 | \$139.00 | - Oven safe to 270°C  - Not to be used on cooktops                                                                                                                                                                         |
| Bakeware |                                                                                                                                                                                                                                                                                                                                                                                                                                                                                                                                                                                                                                                                                                                                                                                                                                                                                                                                                                                                                                                                                                                                                                                                                                                                                                                                                                                                                                                                                                                                                                                                                                                                                                                                                                                                                                                                                                                                                                                                                                                                                                                                | ЕН026187  | RUFFLED PIE DISH<br>27CM / 1.0L<br>CLAY              | 3                 | \$119.00 | - Made in France - 10 year guarantee                                                                                                                                                                                       |
| Bakeware |                                                                                                                                                                                                                                                                                                                                                                                                                                                                                                                                                                                                                                                                                                                                                                                                                                                                                                                                                                                                                                                                                                                                                                                                                                                                                                                                                                                                                                                                                                                                                                                                                                                                                                                                                                                                                                                                                                                                                                                                                                                                                                                                | ЕН346187  | RUFFLED PIE DISH<br>27CM / 1.0L<br>BURGUNDY          | 3                 | \$119.00 |                                                                                                                                                                                                                            |
| Bakeware |                                                                                                                                                                                                                                                                                                                                                                                                                                                                                                                                                                                                                                                                                                                                                                                                                                                                                                                                                                                                                                                                                                                                                                                                                                                                                                                                                                                                                                                                                                                                                                                                                                                                                                                                                                                                                                                                                                                                                                                                                                                                                                                                | EH026120  | LOAF DISH<br>23.5CM X 10.5CM / 1.1L<br>CLAY          | 4                 | \$119.00 | - High Resistance Ceramic®                                                                                                                                                                                                 |
| Bakeware | (6)                                                                                                                                                                                                                                                                                                                                                                                                                                                                                                                                                                                                                                                                                                                                                                                                                                                                                                                                                                                                                                                                                                                                                                                                                                                                                                                                                                                                                                                                                                                                                                                                                                                                                                                                                                                                                                                                                                                                                                                                                                                                                                                            | EH346120  | LOAF DISH<br>23.5CM X 10.5CM / 1.1L<br>BURGUNDY      | 4                 | \$119.00 | - Ideal for homemade desserts  - Oven safe to 270°C  - Can be taken directly from the freezer                                                                                                                              |
| Bakeware |                                                                                                                                                                                                                                                                                                                                                                                                                                                                                                                                                                                                                                                                                                                                                                                                                                                                                                                                                                                                                                                                                                                                                                                                                                                                                                                                                                                                                                                                                                                                                                                                                                                                                                                                                                                                                                                                                                                                                                                                                                                                                                                                | EH026180  | LOAF DISH<br>31 CM X 13 CM / 1.8L<br>CLAY            | 2                 | \$139.00 | to a heated oven  - Not to be used on cooktops  - Made in France                                                                                                                                                           |
| Bakeware |                                                                                                                                                                                                                                                                                                                                                                                                                                                                                                                                                                                                                                                                                                                                                                                                                                                                                                                                                                                                                                                                                                                                                                                                                                                                                                                                                                                                                                                                                                                                                                                                                                                                                                                                                                                                                                                                                                                                                                                                                                                                                                                                | EH346180  | LOAF DISH<br>31 CM X 13 CM / 1.8L<br>BURGUNDY        | 2                 | \$139.00 | - 10 year guarantee                                                                                                                                                                                                        |
| Cookware |                                                                                                                                                                                                                                                                                                                                                                                                                                                                                                                                                                                                                                                                                                                                                                                                                                                                                                                                                                                                                                                                                                                                                                                                                                                                                                                                                                                                                                                                                                                                                                                                                                                                                                                                                                                                                                                                                                                                                                                                                                                                                                                                | EH343699  | TARTE TATIN SET<br>33CM / 2.0L<br>BURGUNDY           | 1                 | \$289.00 | - Compatible for direct use on cooktops - From oven to table - Dishwasher and microwave safe - Can go directly from the freezer to a hot oven - Maximum temperature 270°C - Not suitable for induction - 10 year guarantee |