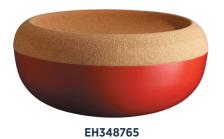

EH718761

Salt Cellar 0.5L

EH108763

EH718763

**Garlic Pot** 1.0L

Storage Bowl

6.5L

Burgundy

**Chalk White** 

Charcoal

EH108765

Chalk White

Burgundy

| Range    | Image                                                                                                                                                                                                                                                                                                                                                                                                                                                                                                                                                                                                                                                                                                                                                                                                                                                                                                                                                                                                                                                                                                                                                                                                                                                                                                                                                                                                                                                                                                                                                                                                                                                                                                                                                                                                                                                                                                                                                                                                                                                                                                                          | Item Code | Product Description                                  | Order<br>Multiple | RRP      | Features                                                                                                                                                                                                                   |
|----------|--------------------------------------------------------------------------------------------------------------------------------------------------------------------------------------------------------------------------------------------------------------------------------------------------------------------------------------------------------------------------------------------------------------------------------------------------------------------------------------------------------------------------------------------------------------------------------------------------------------------------------------------------------------------------------------------------------------------------------------------------------------------------------------------------------------------------------------------------------------------------------------------------------------------------------------------------------------------------------------------------------------------------------------------------------------------------------------------------------------------------------------------------------------------------------------------------------------------------------------------------------------------------------------------------------------------------------------------------------------------------------------------------------------------------------------------------------------------------------------------------------------------------------------------------------------------------------------------------------------------------------------------------------------------------------------------------------------------------------------------------------------------------------------------------------------------------------------------------------------------------------------------------------------------------------------------------------------------------------------------------------------------------------------------------------------------------------------------------------------------------------|-----------|------------------------------------------------------|-------------------|----------|----------------------------------------------------------------------------------------------------------------------------------------------------------------------------------------------------------------------------|
| Bakeware | a de la companya del companya de la companya del companya de la co | EH026087  | RUFFLED TART DISH<br>33CM / 1.0L<br>CLAY             | 2                 | \$139.00 |                                                                                                                                                                                                                            |
| Bakeware |                                                                                                                                                                                                                                                                                                                                                                                                                                                                                                                                                                                                                                                                                                                                                                                                                                                                                                                                                                                                                                                                                                                                                                                                                                                                                                                                                                                                                                                                                                                                                                                                                                                                                                                                                                                                                                                                                                                                                                                                                                                                                                                                | EH346087  | RUFFLED TART DISH<br>33CM / 1.0L<br>BURGUNDY         | 2                 | \$139.00 | - High Resistance Ceramic®  - Bakes tarts evenly with a perfect crust                                                                                                                                                      |
| Bakeware |                                                                                                                                                                                                                                                                                                                                                                                                                                                                                                                                                                                                                                                                                                                                                                                                                                                                                                                                                                                                                                                                                                                                                                                                                                                                                                                                                                                                                                                                                                                                                                                                                                                                                                                                                                                                                                                                                                                                                                                                                                                                                                                                | EH026177  | RUFFLED HEART DISH<br>33CM X 29CM / 1.5L<br>CLAY     | 3                 | \$139.00 | - Dishwasher and microwave safe - From oven to table                                                                                                                                                                       |
| Bakeware |                                                                                                                                                                                                                                                                                                                                                                                                                                                                                                                                                                                                                                                                                                                                                                                                                                                                                                                                                                                                                                                                                                                                                                                                                                                                                                                                                                                                                                                                                                                                                                                                                                                                                                                                                                                                                                                                                                                                                                                                                                                                                                                                | ЕНЗ46177  | RUFFLED HEART DISH<br>33CM X 29CM / 1.5L<br>BURGUNDY | 3                 | \$139.00 | - Oven safe to 270°C  - Not to be used on cooktops                                                                                                                                                                         |
| Bakeware |                                                                                                                                                                                                                                                                                                                                                                                                                                                                                                                                                                                                                                                                                                                                                                                                                                                                                                                                                                                                                                                                                                                                                                                                                                                                                                                                                                                                                                                                                                                                                                                                                                                                                                                                                                                                                                                                                                                                                                                                                                                                                                                                | ЕН026187  | RUFFLED PIE DISH<br>27CM / 1.0L<br>CLAY              | 3                 | \$119.00 | - Made in France - 10 year guarantee                                                                                                                                                                                       |
| Bakeware |                                                                                                                                                                                                                                                                                                                                                                                                                                                                                                                                                                                                                                                                                                                                                                                                                                                                                                                                                                                                                                                                                                                                                                                                                                                                                                                                                                                                                                                                                                                                                                                                                                                                                                                                                                                                                                                                                                                                                                                                                                                                                                                                | ЕН346187  | RUFFLED PIE DISH<br>27CM / 1.0L<br>BURGUNDY          | 3                 | \$119.00 |                                                                                                                                                                                                                            |
| Bakeware |                                                                                                                                                                                                                                                                                                                                                                                                                                                                                                                                                                                                                                                                                                                                                                                                                                                                                                                                                                                                                                                                                                                                                                                                                                                                                                                                                                                                                                                                                                                                                                                                                                                                                                                                                                                                                                                                                                                                                                                                                                                                                                                                | EH026120  | LOAF DISH<br>23.5CM X 10.5CM / 1.1L<br>CLAY          | 4                 | \$119.00 | - High Resistance Ceramic®                                                                                                                                                                                                 |
| Bakeware | (6)                                                                                                                                                                                                                                                                                                                                                                                                                                                                                                                                                                                                                                                                                                                                                                                                                                                                                                                                                                                                                                                                                                                                                                                                                                                                                                                                                                                                                                                                                                                                                                                                                                                                                                                                                                                                                                                                                                                                                                                                                                                                                                                            | EH346120  | LOAF DISH<br>23.5CM X 10.5CM / 1.1L<br>BURGUNDY      | 4                 | \$119.00 | - Ideal for homemade desserts  - Oven safe to 270°C  - Can be taken directly from the freezer                                                                                                                              |
| Bakeware |                                                                                                                                                                                                                                                                                                                                                                                                                                                                                                                                                                                                                                                                                                                                                                                                                                                                                                                                                                                                                                                                                                                                                                                                                                                                                                                                                                                                                                                                                                                                                                                                                                                                                                                                                                                                                                                                                                                                                                                                                                                                                                                                | EH026180  | LOAF DISH<br>31 CM X 13 CM / 1.8L<br>CLAY            | 2                 | \$139.00 | to a heated oven  - Not to be used on cooktops  - Made in France                                                                                                                                                           |
| Bakeware |                                                                                                                                                                                                                                                                                                                                                                                                                                                                                                                                                                                                                                                                                                                                                                                                                                                                                                                                                                                                                                                                                                                                                                                                                                                                                                                                                                                                                                                                                                                                                                                                                                                                                                                                                                                                                                                                                                                                                                                                                                                                                                                                | EH346180  | LOAF DISH<br>31 CM X 13 CM / 1.8L<br>BURGUNDY        | 2                 | \$139.00 | - 10 year guarantee                                                                                                                                                                                                        |
| Cookware |                                                                                                                                                                                                                                                                                                                                                                                                                                                                                                                                                                                                                                                                                                                                                                                                                                                                                                                                                                                                                                                                                                                                                                                                                                                                                                                                                                                                                                                                                                                                                                                                                                                                                                                                                                                                                                                                                                                                                                                                                                                                                                                                | EH343699  | TARTE TATIN SET<br>33CM / 2.0L<br>BURGUNDY           | 1                 | \$289.00 | - Compatible for direct use on cooktops - From oven to table - Dishwasher and microwave safe - Can go directly from the freezer to a hot oven - Maximum temperature 270°C - Not suitable for induction - 10 year guarantee |