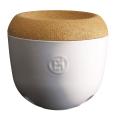

# IN THE KITCHEN

The Emile Henry storage bowls and pots rely on our grandmothers' tricks to help keep food fresher for longer, naturally.

More than just a handed-down trick, the clever design of the Large Storage Bowl offers an elegant presentation of beautiful fruit on the top, while onions and potatoes are safely kept out of sight, drafts and light.

The same goes for the Garlic Pot which will help prevent garlic and shallots from sprouting. And the Salt Cellar helps keep coarse salt or granulated sugar from clumping—away from the dust but always handy.

EH718761

Salt Cellar 0.5L

EH108763

EH718763

**Garlic Pot** 1.0L

Storage Bowl

6.5L

Burgundy

**Chalk White** 

Charcoal

EH108765

Chalk White

Burgundy

| Range    | Image                                                                                                                                                                                                                                                                                                                                                                                                                                                                                                                                                                                                                                                                                                                                                                                                                                                                                                                                                                                                                                                                                                                                                                                                                                                                                                                                                                                                                                                                                                                                                                                                                                                                                                                                                                                                                                                                                                                                                                                                                                                                                                                          | Item Code | Product Description                                  | Order<br>Multiple | RRP      | Features                                                                                                                                                                                                                   |
|----------|--------------------------------------------------------------------------------------------------------------------------------------------------------------------------------------------------------------------------------------------------------------------------------------------------------------------------------------------------------------------------------------------------------------------------------------------------------------------------------------------------------------------------------------------------------------------------------------------------------------------------------------------------------------------------------------------------------------------------------------------------------------------------------------------------------------------------------------------------------------------------------------------------------------------------------------------------------------------------------------------------------------------------------------------------------------------------------------------------------------------------------------------------------------------------------------------------------------------------------------------------------------------------------------------------------------------------------------------------------------------------------------------------------------------------------------------------------------------------------------------------------------------------------------------------------------------------------------------------------------------------------------------------------------------------------------------------------------------------------------------------------------------------------------------------------------------------------------------------------------------------------------------------------------------------------------------------------------------------------------------------------------------------------------------------------------------------------------------------------------------------------|-----------|------------------------------------------------------|-------------------|----------|----------------------------------------------------------------------------------------------------------------------------------------------------------------------------------------------------------------------------|
| Bakeware | a de la companya del companya de la companya del companya de la co | EH026087  | RUFFLED TART DISH<br>33CM / 1.0L<br>CLAY             | 2                 | \$139.00 |                                                                                                                                                                                                                            |
| Bakeware |                                                                                                                                                                                                                                                                                                                                                                                                                                                                                                                                                                                                                                                                                                                                                                                                                                                                                                                                                                                                                                                                                                                                                                                                                                                                                                                                                                                                                                                                                                                                                                                                                                                                                                                                                                                                                                                                                                                                                                                                                                                                                                                                | EH346087  | RUFFLED TART DISH<br>33CM / 1.0L<br>BURGUNDY         | 2                 | \$139.00 | - High Resistance Ceramic®  - Bakes tarts evenly with a perfect crust                                                                                                                                                      |
| Bakeware |                                                                                                                                                                                                                                                                                                                                                                                                                                                                                                                                                                                                                                                                                                                                                                                                                                                                                                                                                                                                                                                                                                                                                                                                                                                                                                                                                                                                                                                                                                                                                                                                                                                                                                                                                                                                                                                                                                                                                                                                                                                                                                                                | EH026177  | RUFFLED HEART DISH<br>33CM X 29CM / 1.5L<br>CLAY     | 3                 | \$139.00 | - Dishwasher and microwave safe - From oven to table                                                                                                                                                                       |
| Bakeware |                                                                                                                                                                                                                                                                                                                                                                                                                                                                                                                                                                                                                                                                                                                                                                                                                                                                                                                                                                                                                                                                                                                                                                                                                                                                                                                                                                                                                                                                                                                                                                                                                                                                                                                                                                                                                                                                                                                                                                                                                                                                                                                                | ЕНЗ46177  | RUFFLED HEART DISH<br>33CM X 29CM / 1.5L<br>BURGUNDY | 3                 | \$139.00 | - Oven safe to 270°C  - Not to be used on cooktops                                                                                                                                                                         |
| Bakeware |                                                                                                                                                                                                                                                                                                                                                                                                                                                                                                                                                                                                                                                                                                                                                                                                                                                                                                                                                                                                                                                                                                                                                                                                                                                                                                                                                                                                                                                                                                                                                                                                                                                                                                                                                                                                                                                                                                                                                                                                                                                                                                                                | ЕН026187  | RUFFLED PIE DISH<br>27CM / 1.0L<br>CLAY              | 3                 | \$119.00 | - Made in France - 10 year guarantee                                                                                                                                                                                       |
| Bakeware |                                                                                                                                                                                                                                                                                                                                                                                                                                                                                                                                                                                                                                                                                                                                                                                                                                                                                                                                                                                                                                                                                                                                                                                                                                                                                                                                                                                                                                                                                                                                                                                                                                                                                                                                                                                                                                                                                                                                                                                                                                                                                                                                | ЕН346187  | RUFFLED PIE DISH<br>27CM / 1.0L<br>BURGUNDY          | 3                 | \$119.00 |                                                                                                                                                                                                                            |
| Bakeware |                                                                                                                                                                                                                                                                                                                                                                                                                                                                                                                                                                                                                                                                                                                                                                                                                                                                                                                                                                                                                                                                                                                                                                                                                                                                                                                                                                                                                                                                                                                                                                                                                                                                                                                                                                                                                                                                                                                                                                                                                                                                                                                                | EH026120  | LOAF DISH<br>23.5CM X 10.5CM / 1.1L<br>CLAY          | 4                 | \$119.00 | - High Resistance Ceramic®                                                                                                                                                                                                 |
| Bakeware | (6)                                                                                                                                                                                                                                                                                                                                                                                                                                                                                                                                                                                                                                                                                                                                                                                                                                                                                                                                                                                                                                                                                                                                                                                                                                                                                                                                                                                                                                                                                                                                                                                                                                                                                                                                                                                                                                                                                                                                                                                                                                                                                                                            | EH346120  | LOAF DISH<br>23.5CM X 10.5CM / 1.1L<br>BURGUNDY      | 4                 | \$119.00 | - Ideal for homemade desserts  - Oven safe to 270°C  - Can be taken directly from the freezer                                                                                                                              |
| Bakeware |                                                                                                                                                                                                                                                                                                                                                                                                                                                                                                                                                                                                                                                                                                                                                                                                                                                                                                                                                                                                                                                                                                                                                                                                                                                                                                                                                                                                                                                                                                                                                                                                                                                                                                                                                                                                                                                                                                                                                                                                                                                                                                                                | EH026180  | LOAF DISH<br>31 CM X 13 CM / 1.8L<br>CLAY            | 2                 | \$139.00 | to a heated oven  - Not to be used on cooktops  - Made in France                                                                                                                                                           |
| Bakeware |                                                                                                                                                                                                                                                                                                                                                                                                                                                                                                                                                                                                                                                                                                                                                                                                                                                                                                                                                                                                                                                                                                                                                                                                                                                                                                                                                                                                                                                                                                                                                                                                                                                                                                                                                                                                                                                                                                                                                                                                                                                                                                                                | EH346180  | LOAF DISH<br>31 CM X 13 CM / 1.8L<br>BURGUNDY        | 2                 | \$139.00 | - 10 year guarantee                                                                                                                                                                                                        |
| Cookware |                                                                                                                                                                                                                                                                                                                                                                                                                                                                                                                                                                                                                                                                                                                                                                                                                                                                                                                                                                                                                                                                                                                                                                                                                                                                                                                                                                                                                                                                                                                                                                                                                                                                                                                                                                                                                                                                                                                                                                                                                                                                                                                                | EH343699  | TARTE TATIN SET<br>33CM / 2.0L<br>BURGUNDY           | 1                 | \$289.00 | - Compatible for direct use on cooktops - From oven to table - Dishwasher and microwave safe - Can go directly from the freezer to a hot oven - Maximum temperature 270°C - Not suitable for induction - 10 year guarantee |