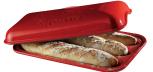

# Artisan bread

 From the pleasure of kneading to the joy of sharing, baking your own bread is extremely satisfying. With its domed lid to retain just the right level of humidity, the Emile Henry Artisan Bread Baker allows you to bake delicious loaves with a golden, crispy crust, just like the bread of yesteryear, authentic and generous!

Oven safe to 270°C

Suitable for use in traditional ovens (gas or electric).

Microwave safe.

Dishwasher safe.

Freezer safe and can also go from freezer to oven.

Throughout the world, the pleasure of kneading and baking rustic shaped bread at home has never been more popular. Emile Henry bread bakers, have been designed to help recreate at home the same conditions that are found in a traditional bread oven with the right humidity level during cooking.

EH345506

EH795506

**Baguette Baker** 39.5 x 23cm

EH505504

EH345504

EH795504

**Bread Loaf Baker** 28 x 13 x 12cm | 2.2L

EH505507