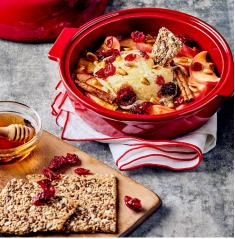

#### Cheese Baker

Emile Henry Cheese Baker is ideal for preparing

cheese to be served hot: melted brie-based appetizers, mini-fondue or French 'raclette' style dinner.

Whether it is brie, mozzarella or goat cheese; simply place the cheese in the baker, add sweet or savoury garnishes, close the lid and put in the oven. Once baked, serve directly in the baker.

A guaranteed 'Wow' effect: the cheese—warm throughout and decadently creamy—is ready to spread on toasts or crackers, or pour over steamed veggies and cured meat. Or simply serve as a dip with chunks of bread, pita chips...

#### **NEW**

Burgundy: EH348417

Charcoal: EH798417