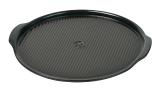

EH345507

EH795507

**Round Bread Baker** 32.5 x 29.5 x 14cm | 5.2L

EH347614

EH797614

EH347514

EH797514

**Smooth Pizza Stone** 37cm