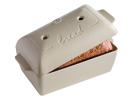

# Foccacia Bread Baker

— The Emile Henry Focaccia Baker allows you to make the flat Italian bread of the same name, praised for its delicate, crispy crust and its light texture. Simply seasoned with herbs or garnished, Focaccia can be enjoyed at any time of the day; plain as a snack, served as appetizer bites, as flat bread sandwiches or to make thick crust pizza.

Oven safe to 270°C

Suitable for use in traditional ovens or barbeques.

Dishwasher safe.