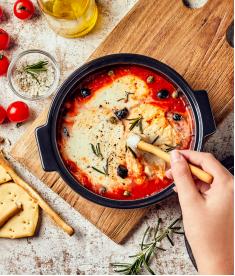

#### Cheese Baker

Emile Henry Cheese Baker is ideal for preparing

cheese to be served hot: melted brie-based appetizers, mini-fondue or French 'raclette' style dinner.

Whether it is brie, mozzarella or goat cheese; simply place the cheese in the baker, add sweet or savoury garnishes, close the lid and put in the oven. Once baked, serve directly in the baker.

A guaranteed 'Wow' effect: the cheese—warm throughout and decadently creamy—is ready to spread on toasts or crackers, or pour over steamed veggies and cured meat. Or simply serve as a dip with chunks of bread, pita chips...

#### **NEW**

Burgundy: EH348417

Charcoal: EH798417