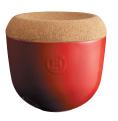

# IN THE KITCHEN

The Emile Henry storage bowls and pots rely on our grandmothers' tricks to help keep food fresher for longer, naturally.

More than just a handed-down trick, the clever design of the Large Storage Bowl offers an elegant presentation of beautiful fruit on the top, while onions and potatoes are safely kept out of sight, drafts and light.

The same goes for the Garlic Pot which will help prevent garlic and shallots from sprouting. And the Salt Cellar helps keep coarse salt or granulated sugar from clumping—away from the dust but always handy.

EH718761

Salt Cellar 0.5L

EH108763

EH718763

**Garlic Pot** 1.0L

Storage Bowl

6.5L

Burgundy