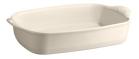

# Ovenware

Bake a success! The products in the Ovenware range add a splash of vibrant colour to your favourite recipe.

Emile Henry ovenware is made with HR® (High Resistance) ceramic, which guarantees homogeneous heat diffusion for a perfect ovenware experience.

> They are resistant to thermal shock, and can be placed directly in the oven from the freezer.

Oven safe

Microwave

Freezer safe and can also go from freezer to oven.

Small Rectangular Oven Dish | 30 x 19cm | 1.55L NEW Ocean Blue: EH739650

Small Rectangular Oven Dish | 30 x 19cm | 1.55L

EH029650

EH119650

EH349650

EH799650

EH979650

Rectangular Oven Dish | 36.5 x 23.5cm | 2.7L

EH029652