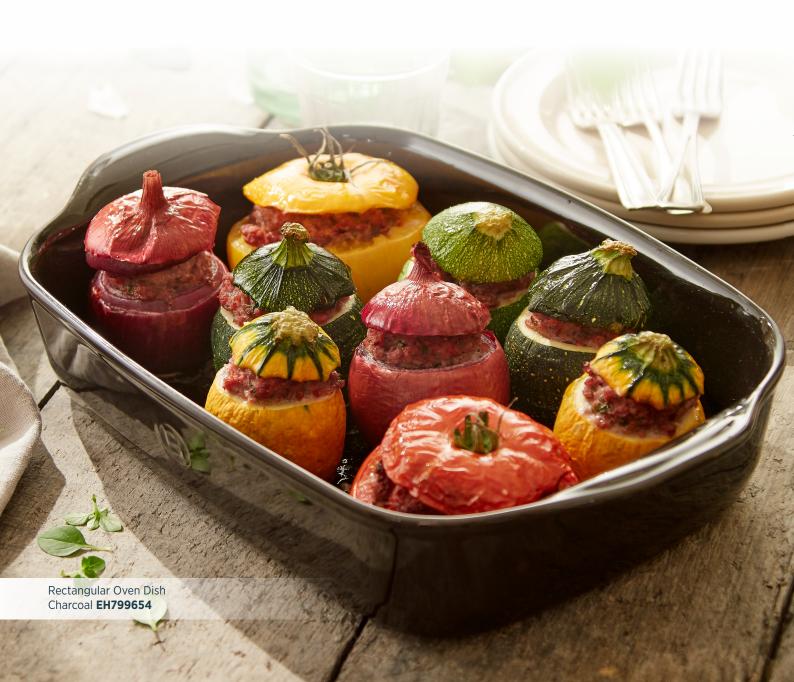

# Ovenware

Bake a success! The products in the Ovenware range add a splash of vibrant colour to your favourite recipe.

Emile Henry ovenware is made with HR® (High Resistance) ceramic, which guarantees homogeneous heat diffusion for a perfect ovenware experience.

> They are resistant to thermal shock, and can be placed directly in the oven from the freezer.

Oven safe

Microwave

Freezer safe and can also go from freezer to oven.

Small Rectangular Oven Dish | 30 x 19cm | 1.55L NEW Ocean Blue: EH739650

Rectangular Oven Dish | 36.5 x 23.5cm | 2.7L NEW Ocean Blue: EH739652

Ocean Blue

Individual Oven Dish | 22 x 14.5cm | 0.7L

EH029649

EH119649

EH349649

EH799649

EH979649

Small Rectangular Oven Dish | 30 x 19cm | 1.55L

EH029650

EH119650

EH349650

EH799650

EH979650

Rectangular Oven Dish | 36.5 x 23.5cm | 2.7L

EH029652

EH119652

EH349652

EH799652

EH979652

Rectangular Oven Dish | 42.5 x 28cm | 4.0L