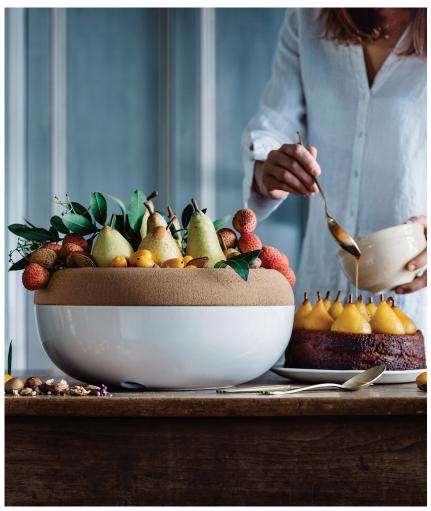

# IN THE KITCHEN

The Emile Henry storage bowls and pots rely on our grandmothers' tricks to help keep food fresher for longer, naturally.

More than just a handed-down trick, the clever design of the Large Storage Bowl offers an elegant presentation of beautiful fruit on the top, while onions and potatoes are safely kept out of sight, drafts and light.

The same goes for the Garlic Pot which will help prevent garlic and shallots from sprouting. And the Salt Cellar helps keep coarse salt or granulated sugar from clumping—away from the dust but always handy.