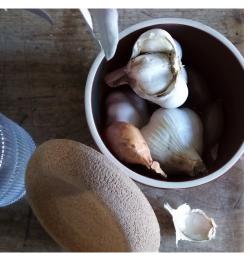

# IN THE KITCHEN

The Emile Henry storage bowls and pots rely on our grandmothers' tricks to help keep food fresher for longer, naturally.

More than just a handed-down trick, the clever design of the Large Storage Bowl offers an elegant presentation of beautiful fruit on the top, while onions and potatoes are safely kept out of sight, drafts and light.

The same goes for the Garlic Pot which will help prevent garlic and shallots from sprouting. And the Salt Cellar helps keep coarse salt or granulated sugar from clumping—away from the dust but always handy.