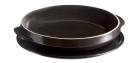

Tagine

27cm | 1.8L Charcoal: EH795626

Burgundy: EH345626

32cm | 3.0L

Charcoal: **EH795632** 

Burgundy: EH345632

**Tarte Tatin** 

33cm | 2.0L

Charcoal: **EH793699** 

Burgundy: **EH343699** 

One Pot

22.5cm | 2.0L

Charcoal: **EH795575** 

Burgundy: **EH345575** 

**Round Stew Pot** 22cm | 2.5L

Charcoal: EH794525