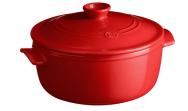

Tagine

27cm | 1.8L Charcoal: EH795626

Burgundy: EH345626

32cm | 3.0L

Charcoal: **EH795632** 

Burgundy: EH345632

**Tarte Tatin** 

33cm | 2.0L

Charcoal: **EH793699** 

Burgundy: **EH343699** 

One Pot

22.5cm | 2.0L

Charcoal: **EH795575** 

Burgundy: **EH345575** 

**Round Stew Pot** 22cm | 2.5L

Charcoal: EH794525

Burgundy: EH344525

26cm | 4.0L

Charcoal: **EH794540** 

Burgundy: EH344540

28.5cm | 5.0L

Charcoal: EH794553

Burgundy: EH344553

Charcoal