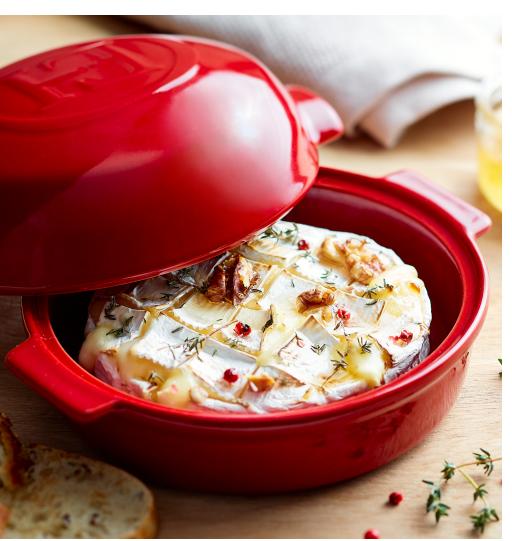

#### Cheese Baker

Emile Henry Cheese Baker is ideal for preparing

cheese to be served hot: melted brie-based appetizers, mini-fondue or French 'raclette' style dinner.

Whether it is brie, mozzarella or goat cheese; simply place the cheese in the baker, add sweet or savoury garnishes, close the lid and put in the oven. Once baked, serve directly in the baker.

A guaranteed 'Wow' effect: the cheese—warm throughout and decadently creamy—is ready to spread on toasts or crackers, or pour over steamed veggies and cured meat. Or simply serve as a dip with chunks of bread, pita chips...

#### **NEW**

Burgundy: EH348417

Charcoal: EH798417