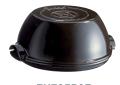

#### Cheese Baker

Emile Henry Cheese Baker is ideal for preparing

cheese to be served hot: melted brie-based appetizers, mini-fondue or French 'raclette' style dinner.

Whether it is brie, mozzarella or goat cheese; simply place the cheese in the baker, add sweet or savoury garnishes, close the lid and put in the oven. Once baked, serve directly in the baker.

A guaranteed 'Wow' effect: the cheese—warm throughout and decadently creamy—is ready to spread on toasts or crackers, or pour over steamed veggies and cured meat. Or simply serve as a dip with chunks of bread, pita chips...

#### **NEW**

Burgundy: EH348417

Charcoal: EH798417