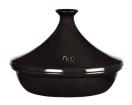

#### Bring on the flavours!

— On a direct heat source or in the oven, our Tagine allows you to make delicious exotic dishes, stews and many other recipes which require slow simmering to bring out the most delicate flavours while keeping the ingredients tender and moist.

made using Emile Henry's Flame Ceramic which enables the cookware to be used directly on cooktops.

Suitable for gas, electric and ceramic cooktops.

Suitable for use in traditional ovens (gas or electric) up to 270°C.

Microwave safe.

Dishwasher safe.

Freezer safe and can also go from freezer to oven.

**Tagine** 27cm | 1.8L

NEW Ocean Blue: EH735626

32cm | 3.0L

NEW Ocean Blue: EH735632

Ocean Blue

Tagine

27cm | 1.8L Charcoal: EH795626

Burgundy: EH345626

32cm | 3.0L

Charcoal: **EH795632** 

Burgundy: EH345632

**Tarte Tatin** 

33cm | 2.0L