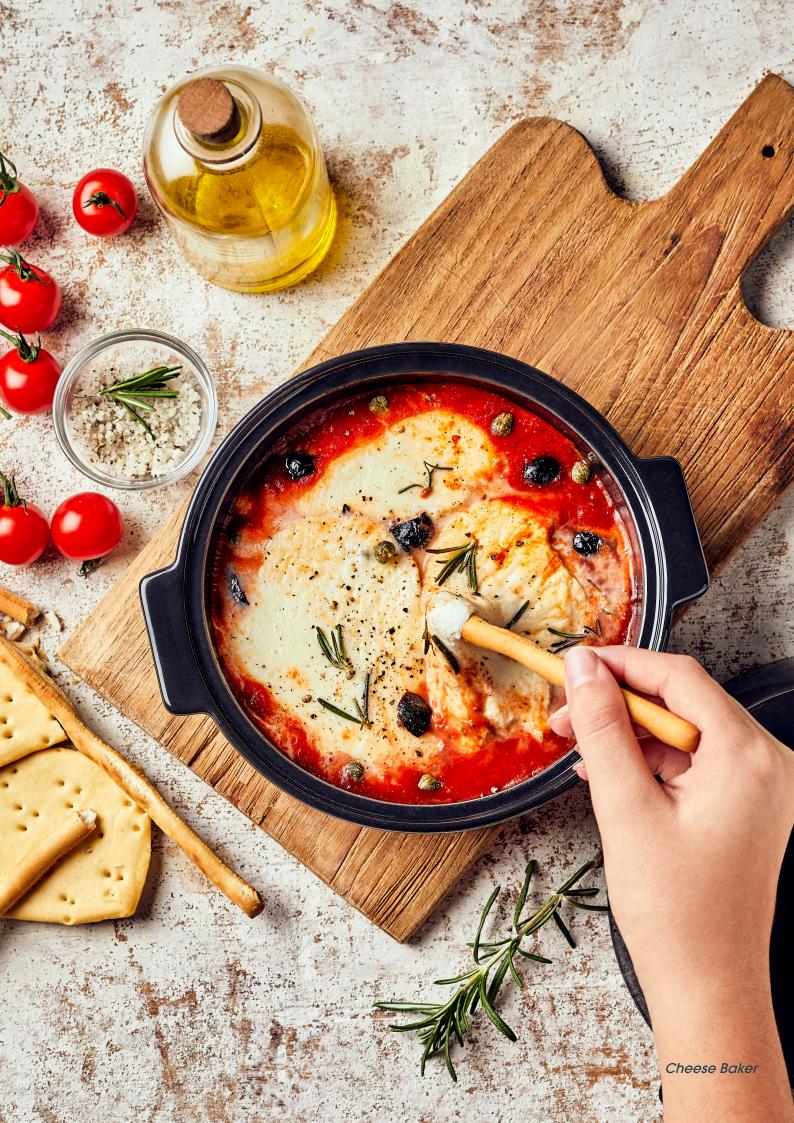

#### Cheese Baker

Emile Henry Cheese Baker is ideal for preparing

cheese to be served hot: melted brie-based appetizers, mini-fondue or French 'raclette' style dinner.

Whether it is brie, mozzarella or goat cheese; simply place the cheese in the baker, add sweet or savoury garnishes, close the lid and put in the oven. Once baked, serve directly in the baker.

A guaranteed 'Wow' effect: the cheese—warm throughout and decadently creamy—is ready to spread on toasts or crackers, or pour over steamed veggies and cured meat. Or simply serve as a dip with chunks of bread, pita chips...

#### **NEW**

Burgundy: EH348417

Charcoal: EH798417