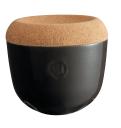

# IN THE KITCHEN

The Emile Henry storage bowls and pots rely on our grandmothers' tricks to help keep food fresher for longer, naturally.

More than just a handed-down trick, the clever design of the Large Storage Bowl offers an elegant presentation of beautiful fruit on the top, while onions and potatoes are safely kept out of sight, drafts and light.

EH718761

Salt Cellar 0.5L

EH108763

EH718763

**Garlic Pot** 1.0L

Storage Bowl

6.5L

Burgundy

**Chalk White** 

Charcoal

EH108765

Chalk White

Burgundy

| Range    | Image                                                                                                                                                                                                                                                                                                                                                                                                                                                                                                                                                                                                                                                                                                                                                                                                                                                                                                                                                                                                                                                                                                                                                                                                                                                                                                                                                                                                                                                                                                                                                                                                                                                                                                                                                                                                                                                                                                                                                                                                                                                                                                                          | Item Code | Product Description                                  | Order<br>Multiple | RRP      | Features                                                                                                                                                                                                                   |
|----------|--------------------------------------------------------------------------------------------------------------------------------------------------------------------------------------------------------------------------------------------------------------------------------------------------------------------------------------------------------------------------------------------------------------------------------------------------------------------------------------------------------------------------------------------------------------------------------------------------------------------------------------------------------------------------------------------------------------------------------------------------------------------------------------------------------------------------------------------------------------------------------------------------------------------------------------------------------------------------------------------------------------------------------------------------------------------------------------------------------------------------------------------------------------------------------------------------------------------------------------------------------------------------------------------------------------------------------------------------------------------------------------------------------------------------------------------------------------------------------------------------------------------------------------------------------------------------------------------------------------------------------------------------------------------------------------------------------------------------------------------------------------------------------------------------------------------------------------------------------------------------------------------------------------------------------------------------------------------------------------------------------------------------------------------------------------------------------------------------------------------------------|-----------|------------------------------------------------------|-------------------|----------|----------------------------------------------------------------------------------------------------------------------------------------------------------------------------------------------------------------------------|
| Bakeware | a de la companya del companya de la companya del companya de la co | EH026087  | RUFFLED TART DISH<br>33CM / 1.0L<br>CLAY             | 2                 | \$139.00 |                                                                                                                                                                                                                            |
| Bakeware |                                                                                                                                                                                                                                                                                                                                                                                                                                                                                                                                                                                                                                                                                                                                                                                                                                                                                                                                                                                                                                                                                                                                                                                                                                                                                                                                                                                                                                                                                                                                                                                                                                                                                                                                                                                                                                                                                                                                                                                                                                                                                                                                | EH346087  | RUFFLED TART DISH<br>33CM / 1.0L<br>BURGUNDY         | 2                 | \$139.00 | - High Resistance Ceramic®  - Bakes tarts evenly with a perfect crust                                                                                                                                                      |
| Bakeware |                                                                                                                                                                                                                                                                                                                                                                                                                                                                                                                                                                                                                                                                                                                                                                                                                                                                                                                                                                                                                                                                                                                                                                                                                                                                                                                                                                                                                                                                                                                                                                                                                                                                                                                                                                                                                                                                                                                                                                                                                                                                                                                                | EH026177  | RUFFLED HEART DISH<br>33CM X 29CM / 1.5L<br>CLAY     | 3                 | \$139.00 | - Dishwasher and microwave safe - From oven to table                                                                                                                                                                       |
| Bakeware |                                                                                                                                                                                                                                                                                                                                                                                                                                                                                                                                                                                                                                                                                                                                                                                                                                                                                                                                                                                                                                                                                                                                                                                                                                                                                                                                                                                                                                                                                                                                                                                                                                                                                                                                                                                                                                                                                                                                                                                                                                                                                                                                | ЕНЗ46177  | RUFFLED HEART DISH<br>33CM X 29CM / 1.5L<br>BURGUNDY | 3                 | \$139.00 | - Oven safe to 270°C  - Not to be used on cooktops                                                                                                                                                                         |
| Bakeware |                                                                                                                                                                                                                                                                                                                                                                                                                                                                                                                                                                                                                                                                                                                                                                                                                                                                                                                                                                                                                                                                                                                                                                                                                                                                                                                                                                                                                                                                                                                                                                                                                                                                                                                                                                                                                                                                                                                                                                                                                                                                                                                                | ЕН026187  | RUFFLED PIE DISH<br>27CM / 1.0L<br>CLAY              | 3                 | \$119.00 | - Made in France - 10 year guarantee                                                                                                                                                                                       |
| Bakeware |                                                                                                                                                                                                                                                                                                                                                                                                                                                                                                                                                                                                                                                                                                                                                                                                                                                                                                                                                                                                                                                                                                                                                                                                                                                                                                                                                                                                                                                                                                                                                                                                                                                                                                                                                                                                                                                                                                                                                                                                                                                                                                                                | ЕН346187  | RUFFLED PIE DISH<br>27CM / 1.0L<br>BURGUNDY          | 3                 | \$119.00 |                                                                                                                                                                                                                            |
| Bakeware |                                                                                                                                                                                                                                                                                                                                                                                                                                                                                                                                                                                                                                                                                                                                                                                                                                                                                                                                                                                                                                                                                                                                                                                                                                                                                                                                                                                                                                                                                                                                                                                                                                                                                                                                                                                                                                                                                                                                                                                                                                                                                                                                | EH026120  | LOAF DISH<br>23.5CM X 10.5CM / 1.1L<br>CLAY          | 4                 | \$119.00 | - High Resistance Ceramic®                                                                                                                                                                                                 |
| Bakeware | (6)                                                                                                                                                                                                                                                                                                                                                                                                                                                                                                                                                                                                                                                                                                                                                                                                                                                                                                                                                                                                                                                                                                                                                                                                                                                                                                                                                                                                                                                                                                                                                                                                                                                                                                                                                                                                                                                                                                                                                                                                                                                                                                                            | EH346120  | LOAF DISH<br>23.5CM X 10.5CM / 1.1L<br>BURGUNDY      | 4                 | \$119.00 | - Ideal for homemade desserts  - Oven safe to 270°C  - Can be taken directly from the freezer                                                                                                                              |
| Bakeware |                                                                                                                                                                                                                                                                                                                                                                                                                                                                                                                                                                                                                                                                                                                                                                                                                                                                                                                                                                                                                                                                                                                                                                                                                                                                                                                                                                                                                                                                                                                                                                                                                                                                                                                                                                                                                                                                                                                                                                                                                                                                                                                                | EH026180  | LOAF DISH<br>31 CM X 13 CM / 1.8L<br>CLAY            | 2                 | \$139.00 | to a heated oven  - Not to be used on cooktops  - Made in France                                                                                                                                                           |
| Bakeware |                                                                                                                                                                                                                                                                                                                                                                                                                                                                                                                                                                                                                                                                                                                                                                                                                                                                                                                                                                                                                                                                                                                                                                                                                                                                                                                                                                                                                                                                                                                                                                                                                                                                                                                                                                                                                                                                                                                                                                                                                                                                                                                                | EH346180  | LOAF DISH<br>31 CM X 13 CM / 1.8L<br>BURGUNDY        | 2                 | \$139.00 | - 10 year guarantee                                                                                                                                                                                                        |
| Cookware |                                                                                                                                                                                                                                                                                                                                                                                                                                                                                                                                                                                                                                                                                                                                                                                                                                                                                                                                                                                                                                                                                                                                                                                                                                                                                                                                                                                                                                                                                                                                                                                                                                                                                                                                                                                                                                                                                                                                                                                                                                                                                                                                | EH343699  | TARTE TATIN SET<br>33CM / 2.0L<br>BURGUNDY           | 1                 | \$289.00 | - Compatible for direct use on cooktops - From oven to table - Dishwasher and microwave safe - Can go directly from the freezer to a hot oven - Maximum temperature 270°C - Not suitable for induction - 10 year guarantee |