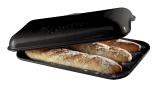

# Artisan bread

 From the pleasure of kneading to the joy of sharing, baking your own bread is extremely satisfying. With its domed lid to retain just the right level of humidity, the Emile Henry Artisan Bread Baker allows you to bake delicious loaves with a golden, crispy crust, just like the bread of yesteryear, authentic and generous!

Oven safe to 270°C

Suitable for use in traditional ovens (gas or electric).

Microwave safe.

Dishwasher safe.

Freezer safe and can also go from freezer to oven.

Throughout the world, the pleasure of kneading and baking rustic shaped bread at home has never been more popular. Emile Henry bread bakers, have been designed to help recreate at home the same conditions that are found in a traditional bread oven with the right humidity level during cooking.

EH345506

EH795506

**Baguette Baker** 39.5 x 23cm

EH505504

EH345504

EH795504

**Bread Loaf Baker** 28 x 13 x 12cm | 2.2L

EH505507