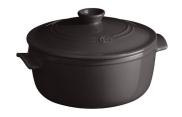

Tagine

27cm | 1.8L Charcoal: EH795626

Burgundy: EH345626

32cm | 3.0L

Charcoal: **EH795632** 

Burgundy: EH345632

**Tarte Tatin** 

33cm | 2.0L

Charcoal: **EH793699** 

Burgundy: **EH343699** 

One Pot

22.5cm | 2.0L

Charcoal: **EH795575** 

Burgundy: **EH345575** 

**Round Stew Pot** 22cm | 2.5L

Charcoal: EH794525

Burgundy: EH344525

26cm | 4.0L

Charcoal: **EH794540** 

Burgundy: EH344540

28.5cm | 5.0L

Charcoal: EH794553

Burgundy: EH344553

Charcoal