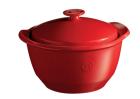

#### **COOKWARE**

A range made to master slow, gentle simmering on stove tops or in the oven.

The Emile Henry cookware range is made using their Flame Ceramic which
enables the cookware to be used directly on cooktops.

made using Emile Henry's Flame Ceramic which enables the cookware to be used directly on cooktops.

Suitable for gas, electric and ceramic cooktops.

Suitable for use in traditional ovens (gas or electric) up to 270°C.

Microwave safe.

Dishwasher safe.

Freezer safe and can also go from freezer to oven.

**Tagine** 27cm | 1.8L

NEW Ocean Blue: EH735626

32cm | 3.0L

NEW Ocean Blue: EH735632

Ocean Blue

Tagine

27cm | 1.8L Charcoal: EH795626

Burgundy: EH345626

32cm | 3.0L

Charcoal: **EH795632** 

Burgundy: EH345632

**Tarte Tatin** 

33cm | 2.0L