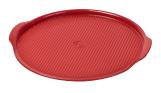

EH345507

EH795507

**Round Bread Baker** 32.5 x 29.5 x 14cm | 5.2L

EH347614

EH797614

EH347514

EH797514

**Smooth Pizza Stone** 37cm