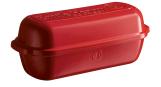

# Artisan bread

 From the pleasure of kneading to the joy of sharing, baking your own bread is extremely satisfying. With its domed lid to retain just the right level of humidity, the Emile Henry Artisan Bread Baker allows you to bake delicious loaves with a golden, crispy crust, just like the bread of yesteryear, authentic and generous!

Oven safe to 270°C

Suitable for use in traditional ovens (gas or electric).

Microwave safe.

Dishwasher safe.

Freezer safe and can also go from freezer to oven.

Throughout the world, the pleasure of kneading and baking rustic shaped bread at home has never been more popular. Emile Henry bread bakers, have been designed to help recreate at home the same conditions that are found in a traditional bread oven with the right humidity level during cooking.