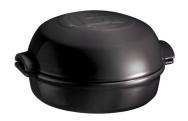

#### Cheese Baker

Emile Henry Cheese Baker is ideal for preparing

cheese to be served hot: melted brie-based appetizers, mini-fondue or French 'raclette' style dinner.

Whether it is brie, mozzarella or goat cheese; simply place the cheese in the baker, add sweet or savoury garnishes, close the lid and put in the oven. Once baked, serve directly in the baker.

A guaranteed 'Wow' effect: the cheese—warm throughout and decadently creamy—is ready to spread on toasts or crackers, or pour over steamed veggies and cured meat. Or simply serve as a dip with chunks of bread, pita chips...

#### **NEW**

Burgundy: EH348417

Charcoal: EH798417